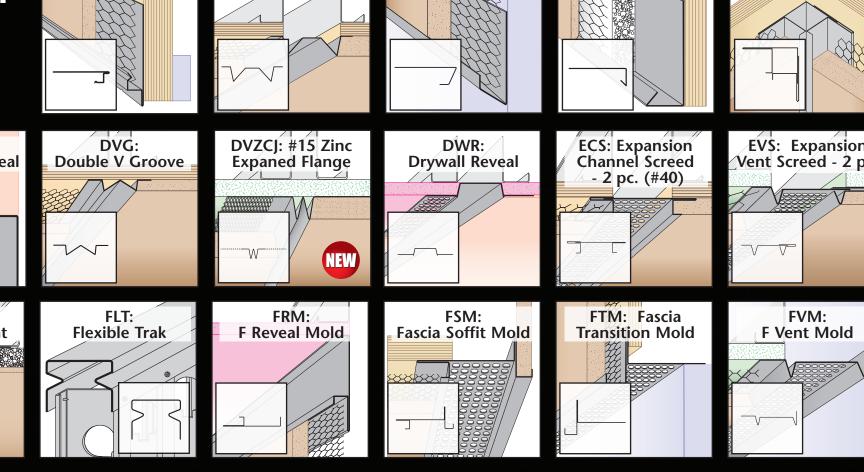

#### **METAL PRODUCTS**

Featuring: SolidGround®, Superior Moisture Protection™ & Tru-Corner™

We offer an extensive variety of standard and custom metal products for ventilation, Superior Moisture Protection™ and decorative reveal purposes. Most profiles are available in galvanized, zinc, copper, aluminum or stainless steel. Brake-formed/roll-formed metal products.