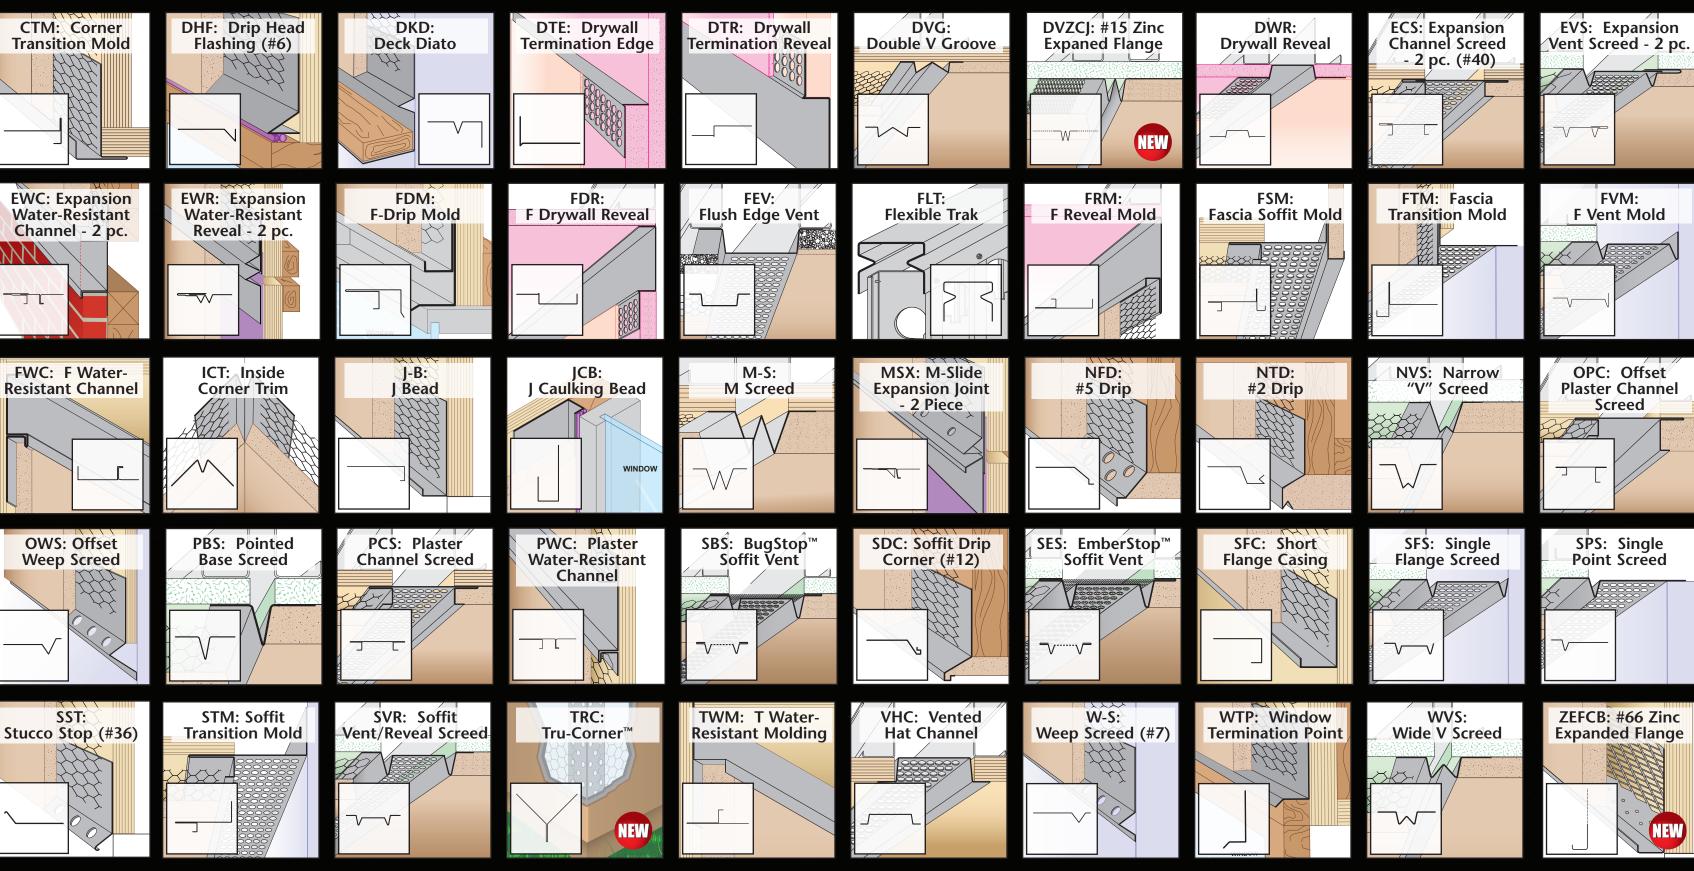

#### **METAL PRODUCTS**

Featuring: SolidGround®, Superior Moisture Protection™ & Tru-Corner™

We offer an extensive variety of standard and custom metal products for ventilation, Superior Moisture Protection™ and decorative reveal purposes. Most profiles are available in galvanized, zinc, copper, aluminum or stainless steel. Brake-formed/roll-formed metal products.