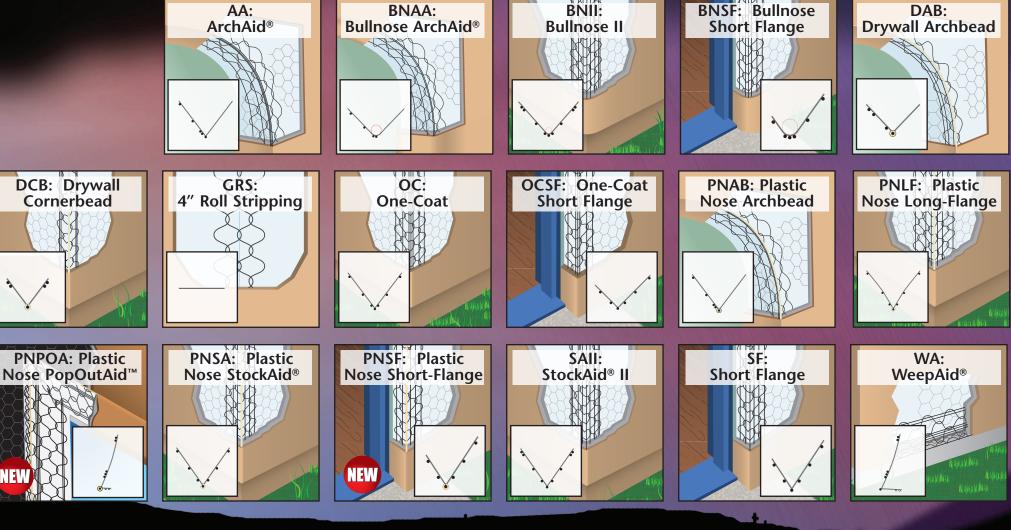

#### WIRE PRODUCTS

Featuring: CornerAid®, WeepAid®, ArchAid®, StockAid®, EmberStop®, BugStop® & PopOutAid™ Stockton offers the industry's most complete line of quality welded wire corner products. Available in galvanized or stainless steel as well as with a plastic nose for high humidity environments.