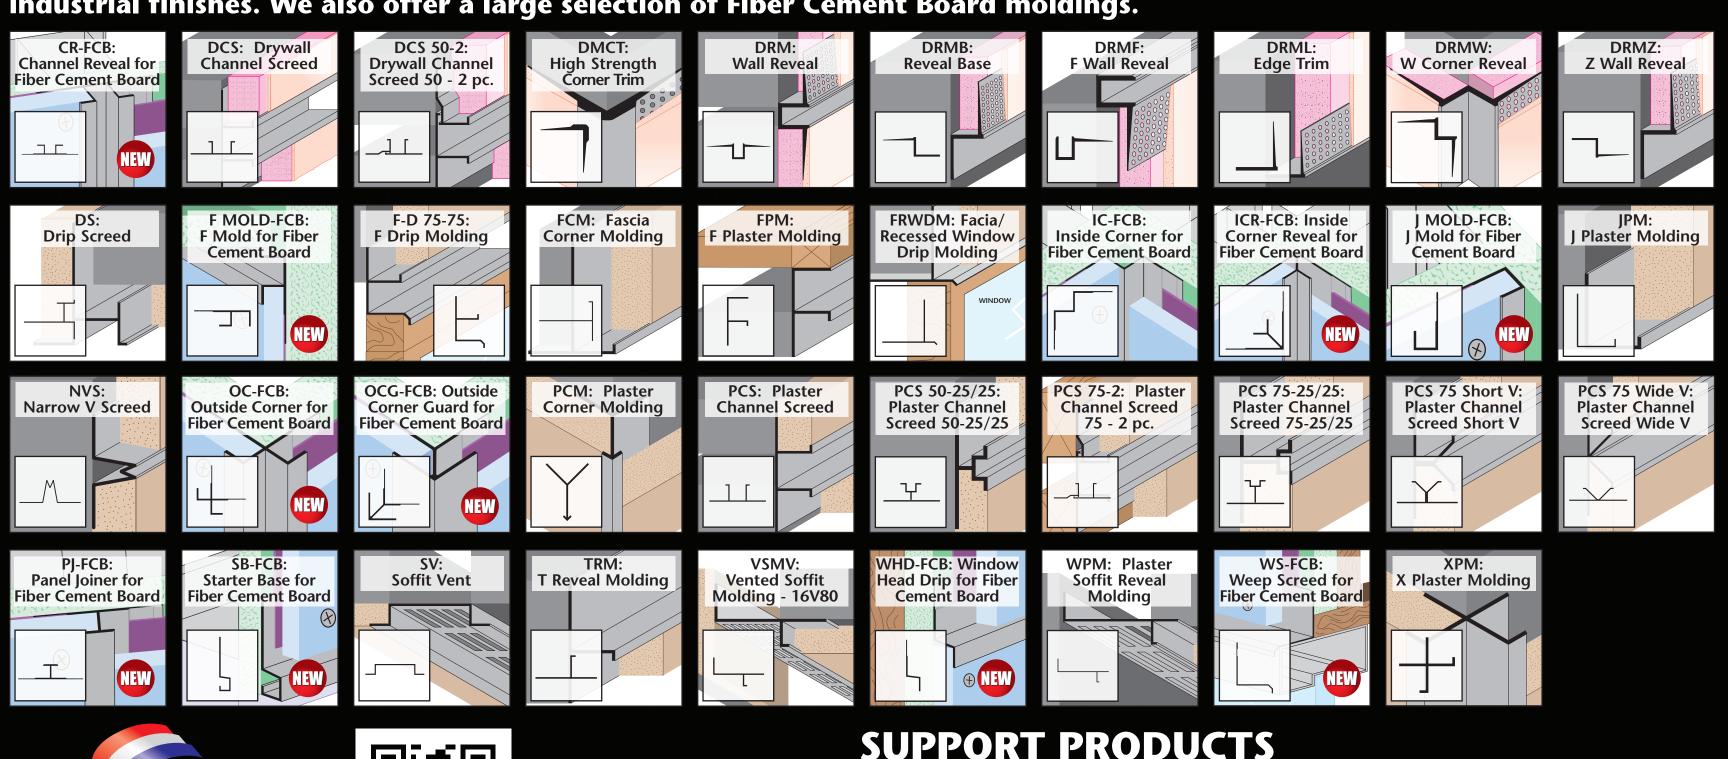

#### **EXTRUDED ALUMINUM**

We manufacture a full line of standard and custom extruded aluminum products for stucco and drywall. We offer radius shapes, intersections, vented/unvented, weep holes and key holes. Choose from a variety of industrial finishes. We also offer a large selection of Fiber Cement Board moldings.