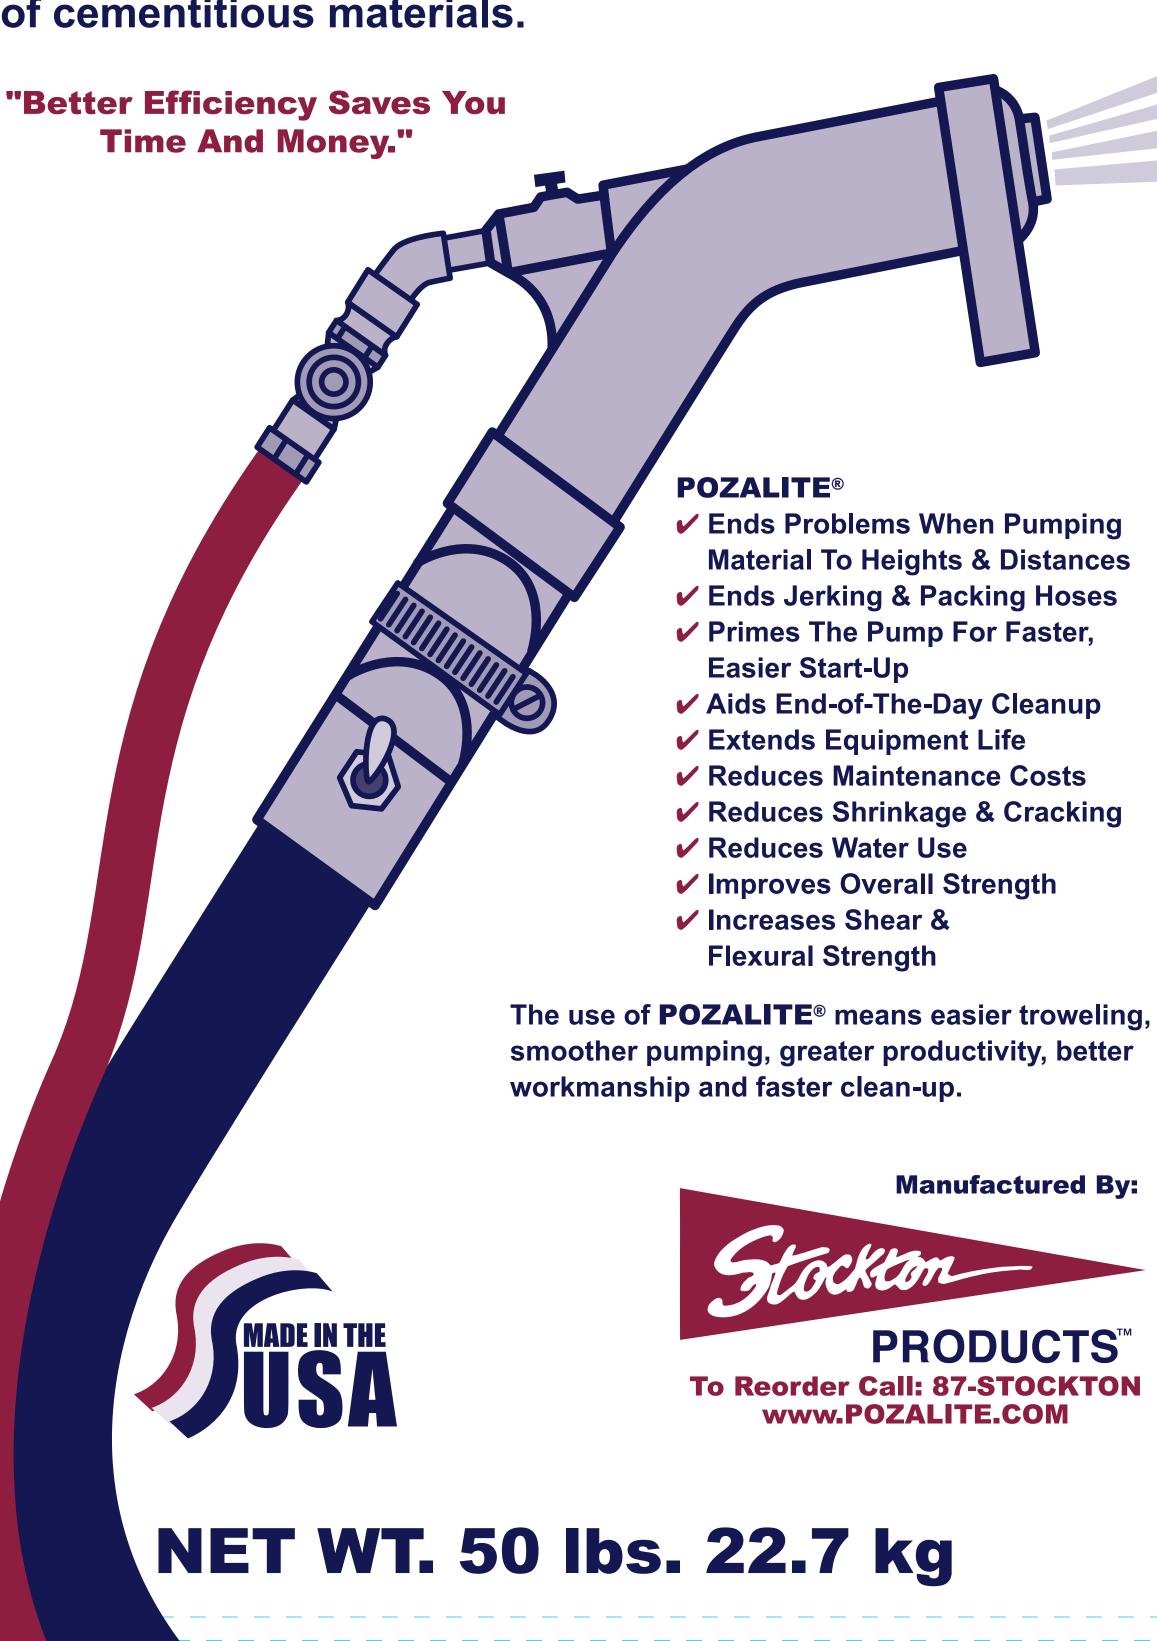

## POZALITE®

**POZALITE**<sup>®</sup> is a unique concrete/stucco enhancer that improves pumpability, strength and open-time of cementitious materials.

## PCZALITE® Holds Moisture Longer

Holds Moisture Longer
Allowing More "Open Time"
For Smoother, Easier Screeding
And Troweling.

Instructions For Use:
Add 4 lbs. POZALITE® to water in mixer, then add one bag of common cement and sand/aggregate.

Clean Up And Start Up:
To lubricate hose and prevent packs, add 1 lbs. POZALITE®
to a water wash before pumping cement.

When used as designed,
POZALITE® presents no safety
or health hazards. As a
precaution, wear respirator or
dust mask to avoid inhalation
of dust. Wet material may
be very slippery.
MSDS available.