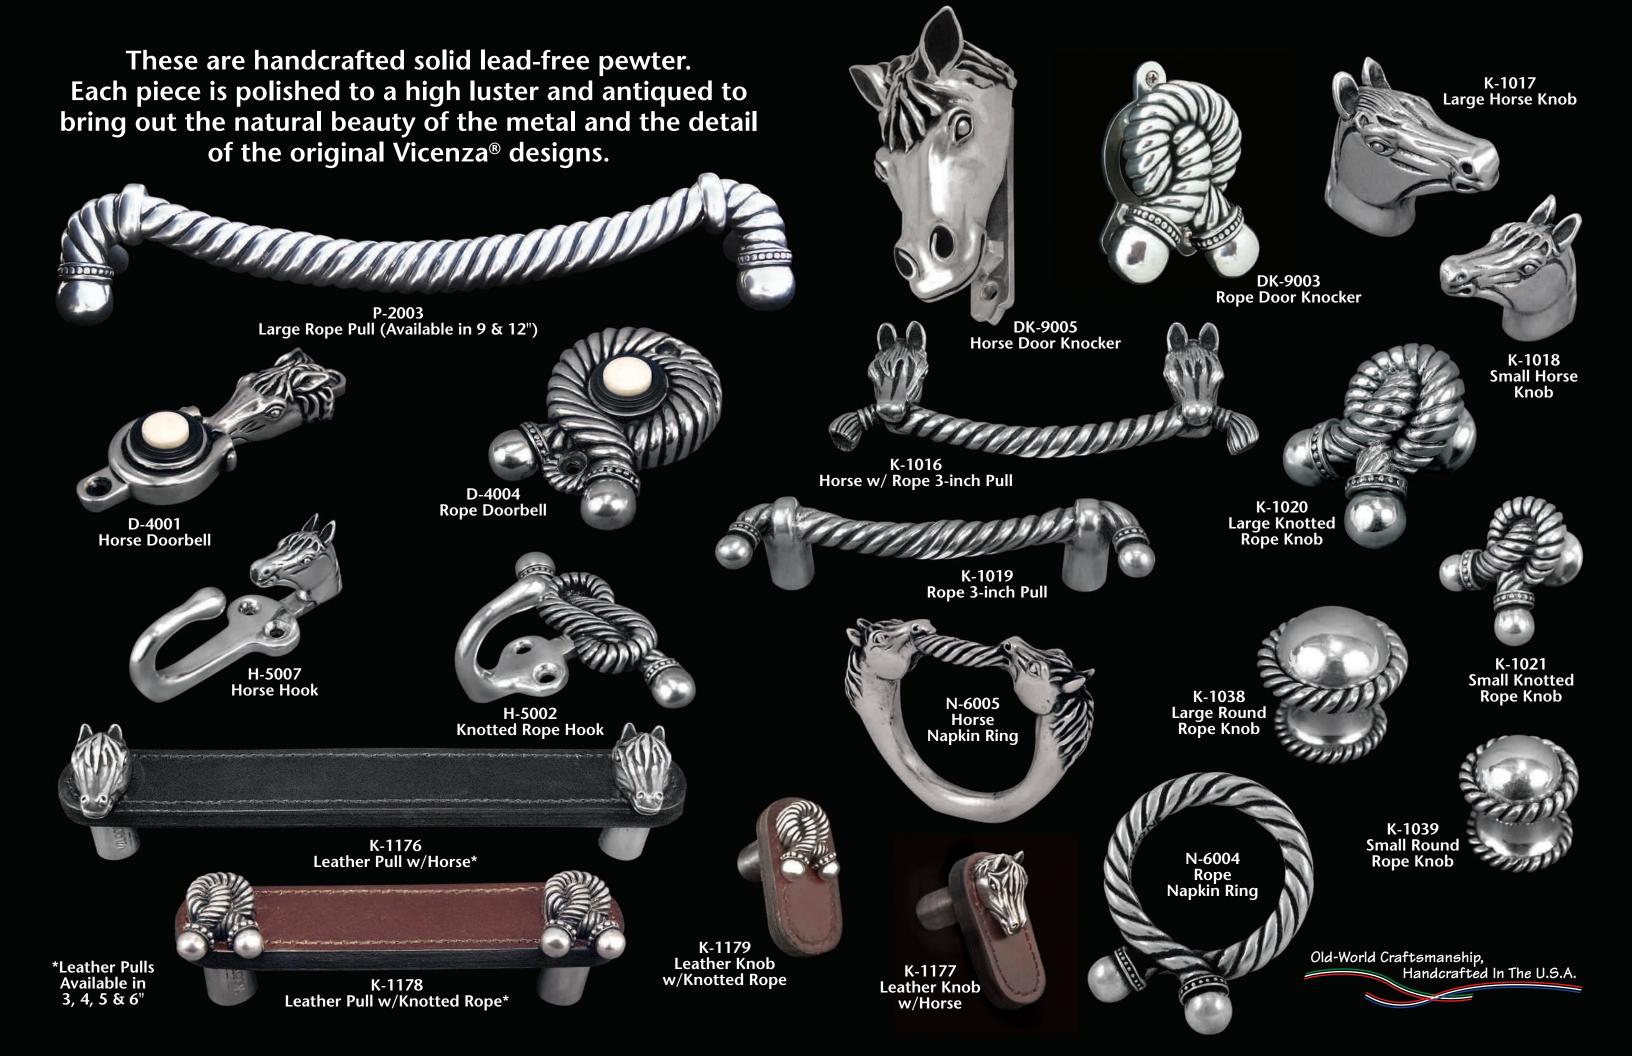

VICENZA® **DESIGNS** 

Inspired by old-world craftsmanship, each of our lead-free pewter, Vicenza designed products are handcrafted in the U.S.A by our master craftsmen. You will notice subtle differences in each piece, which is the result of each step of the production process being performed by hand using centuries-old techniques.