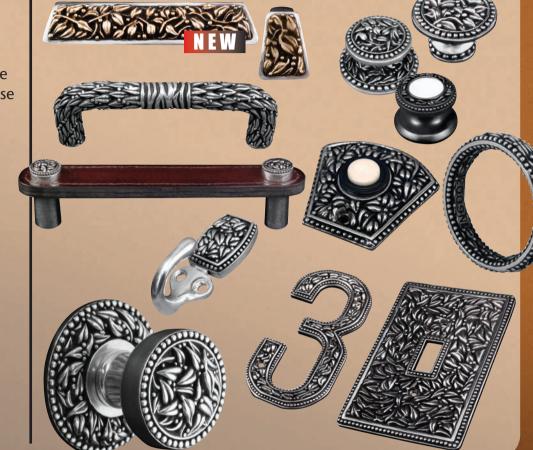

## San Michele Collection (Leaves and Berries)

These handcrafted pieces are solid lead-free pewter. Each piece is polished to a high luster to bring out the natural beauty of the metal and the detailed design. These leaves and berries design is ideal for use throughout the home.