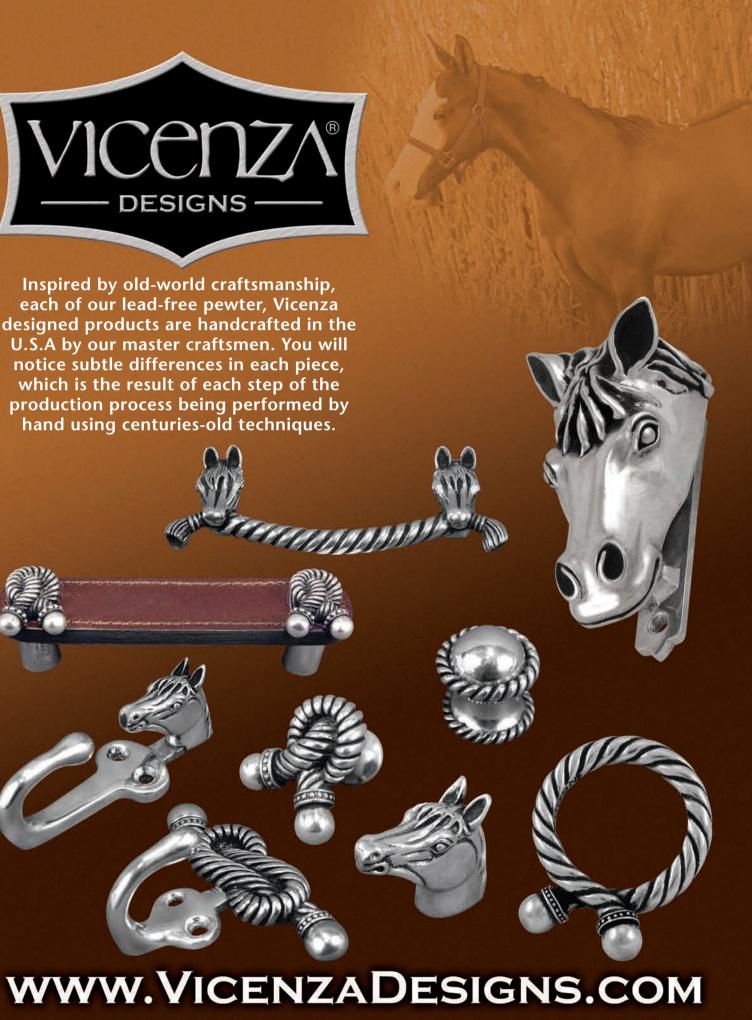

VICENZA® **DESIGNS** 

Inspired by old-world craftsmanship, each of our lead-free pewter, Vicenza designed products are handcrafted in the U.S.A by our master craftsmen. You will notice subtle differences in each piece, which is the result of each step of the production process being performed by hand using centuries-old techniques.