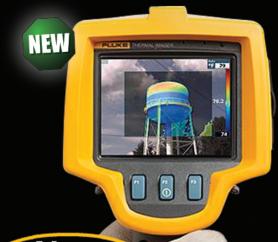

## Fluke® Ti32 **Industrial-Commercial Thermal Imager**

The first affordable 320 x 240 resolution infrared thermal imager that's rugged enough to withstand a 6.5 foot drop. IR-Fusion and SmartView analyzing and reporting software included with every model. Clear, crisp images find problems fast.